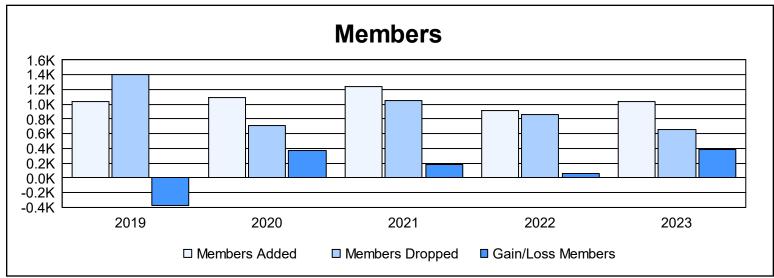

District 307 A2 As of June 2023 Cumulative

| Year      | New<br>Clubs | Dropped<br>Clubs | Gain/<br>Loss<br>Clubs | New<br>Members | Charter<br>Members | Reinstate<br>Members | Transfer<br>Members | Total<br>Member<br>Added | Total<br>Members<br>Dropped | Gain/<br>Loss<br>Members |
|-----------|--------------|------------------|------------------------|----------------|--------------------|----------------------|---------------------|--------------------------|-----------------------------|--------------------------|
| 2018-2019 | 15           | 27               | -12                    | 561            | 419                | 43                   | 11                  | 1,034                    | 1,409                       | -375                     |
| 2019-2020 | 6            | 9                | -3                     | 739            | 271                | 43                   | 34                  | 1,087                    | 717                         | 370                      |
| 2020-2021 | 8            | 12               | -4                     | 880            | 273                | 54                   | 30                  | 1,237                    | 1,050                       | 187                      |
| 2021-2022 | 8            | 5                | 3                      | 664            | 233                | 14                   | 9                   | 920                      | 863                         | 57                       |
| 2022-2023 | 11           | 1                | 10                     | 678            | 296                | 51                   | 18                  | 1,043                    | 657                         | 386                      |
| Average   | 10           | 11               | -1                     | 704            | 298                | 41                   | 20                  | 1,064                    | 939                         | 125                      |