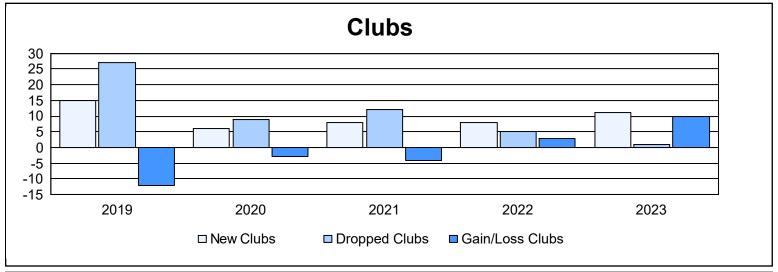

District 307 A2 As of June 2023 Cumulative

| Year      | New<br>Clubs | Dropped<br>Clubs | Gain/<br>Loss<br>Clubs | New<br>Members | Charter<br>Members | Reinstate<br>Members | Transfer<br>Members | Total<br>Member<br>Added | Total<br>Members<br>Dropped | Gain/<br>Loss<br>Members |
|-----------|--------------|------------------|------------------------|----------------|--------------------|----------------------|---------------------|--------------------------|-----------------------------|--------------------------|
| 2018-2019 | 15           | 27               | -12                    | 561            | 419                | 43                   | 11                  | 1,034                    | 1,409                       | -375                     |
| 2019-2020 | 6            | 9                | -3                     | 739            | 271                | 43                   | 34                  | 1,087                    | 717                         | 370                      |
| 2020-2021 | 8            | 12               | -4                     | 880            | 273                | 54                   | 30                  | 1,237                    | 1,050                       | 187                      |
| 2021-2022 | 8            | 5                | 3                      | 664            | 233                | 14                   | 9                   | 920                      | 863                         | 57                       |
| 2022-2023 | 11           | 1                | 10                     | 678            | 296                | 51                   | 18                  | 1,043                    | 657                         | 386                      |
| Average   | 10           | 11               | -1                     | 704            | 298                | 41                   | 20                  | 1,064                    | 939                         | 125                      |